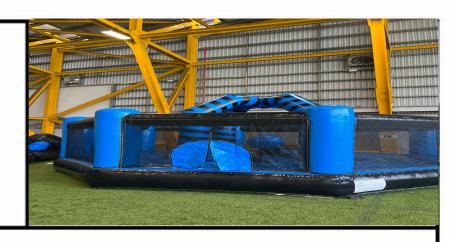

## **Inspection Report**

Report No:

00991

Manufacturer:

not marked

Tag No:

Size:

Type:

10mx10m

Date:

05/06/2025

wrecking ball

**Serial Number:** 

Not present

## **Automated Test Sheet**

| <b>Anchorage</b> Det |      | Detail                | Totally Enclosed Details                 |         | Detail | Additional Details                                            | Detail         |  |
|----------------------|------|-----------------------|------------------------------------------|---------|--------|---------------------------------------------------------------|----------------|--|
| Anchor Points        | pass | 163 pull              | Exits                                    | N/A     |        | Anchor Type                                                   | d ring         |  |
| Anchor Accessories   | N/A  |                       | Exit Markings                            | N/A     |        | Number of Anchors                                             | 10             |  |
| Structure            |      |                       | Independent Support                      | N/A     |        | Open Side Fall-off Height                                     | 0.600 <b>M</b> |  |
| Seam Security        | Pass | overlap               | Emergency Lighting                       | N/A     |        | Inside Wall Height                                            | netted         |  |
| Stitching            | Pass | 3/5mm                 | Deflation of the User Area               | N/A     |        | Play Area                                                     |                |  |
| Blower Tube          | Pass | 1400                  | Slides                                   |         |        | Max User Height                                               | Max No. Users  |  |
| Walls & Towers       | Pass | 1800mm                | Height of Walls                          | N/A     |        | 1.0 metre                                                     | 4              |  |
| Step/Ramp Size       | N/A  |                       | Run Out                                  | N/A     |        | 1.2 metre                                                     | 4              |  |
| Grounding            | Pass | <b>85</b> kg          | Clamber Net                              | N/A     |        | 1.5 metre                                                     | 4              |  |
| Sharp Angles         | Pass |                       | Slide Sheet                              | N/A     |        | 1.8 metre                                                     | 4              |  |
| Pressure             | Pass | 2kpa                  | Blower                                   |         |        |                                                               |                |  |
| Fall Off Height      | Pass |                       | Suitability                              | Pass    |        | Place of Test                                                 | glasgow        |  |
| Trough Depth         | Pass | 110mm                 | Inlet and Outlet Mesh                    | Pass    |        | Notes: when setting up please ensure all                      |                |  |
| Entrapment           | Pass |                       | Cable and Plug                           | Pass    |        | sections are connected correctly and checked after every game |                |  |
| Stability            | Pass |                       | Impeller                                 | N/A     |        |                                                               |                |  |
| Deflation/Evacuation | Pass |                       | Return Flap                              | N/A     |        |                                                               |                |  |
| Air Loss             | Pass |                       | PAT Test                                 | Pass    |        |                                                               |                |  |
| Markings             | Pass |                       | Blower Type                              | Gibbons |        |                                                               |                |  |
| Identification       | Pass |                       | Blower Size                              | 1.5hp   |        |                                                               |                |  |
| Materials            |      | Risk Assessment Notes |                                          |         |        |                                                               |                |  |
| Fabric (Fire)        | Pass | assuming              | to be supervised at all times, ensure no |         |        |                                                               |                |  |
| Fabric Strength      | Pass | assuming              | one swings on the ball                   |         |        |                                                               |                |  |
| Zips                 | Pass |                       |                                          |         |        |                                                               |                |  |
| Thread               | Pass |                       |                                          |         |        |                                                               |                |  |
| Ropes                | N/A  |                       |                                          |         |        |                                                               |                |  |
| Netting              | Pass |                       |                                          |         |        |                                                               |                |  |
| Windows              | N/A  |                       |                                          |         |        |                                                               |                |  |
| Artwork              | N/A  |                       |                                          |         |        |                                                               |                |  |